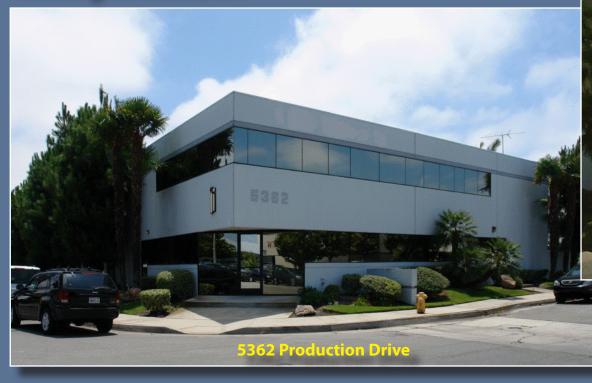

### 10,250 - 21,820 SF • Two (2) Buildings: Street-to Street (Divisible)

5362 Production Drive - 15905 Manufacture Lane Huntington Beach, CA

### **Building Features:**

- Drive around building
- High image extensive glass lines
- Approx. 5,600 SF of quality, high-end office space
- Seven (7) restrooms
- Approx. 22' clearance
- Two (2) 400 amp power panels
- Possible truckwell
- Ground level loading
- Fenced gated yard

- 45 car parking
- Extensive and complete kitchen area
- Divisible
- Two (2) separate free standing buildings (back-to- back) on a zero lot line 12,000 and 10,000 square feet
- Freeway close
- Planned business park environment
- Street parking
- Well maintained