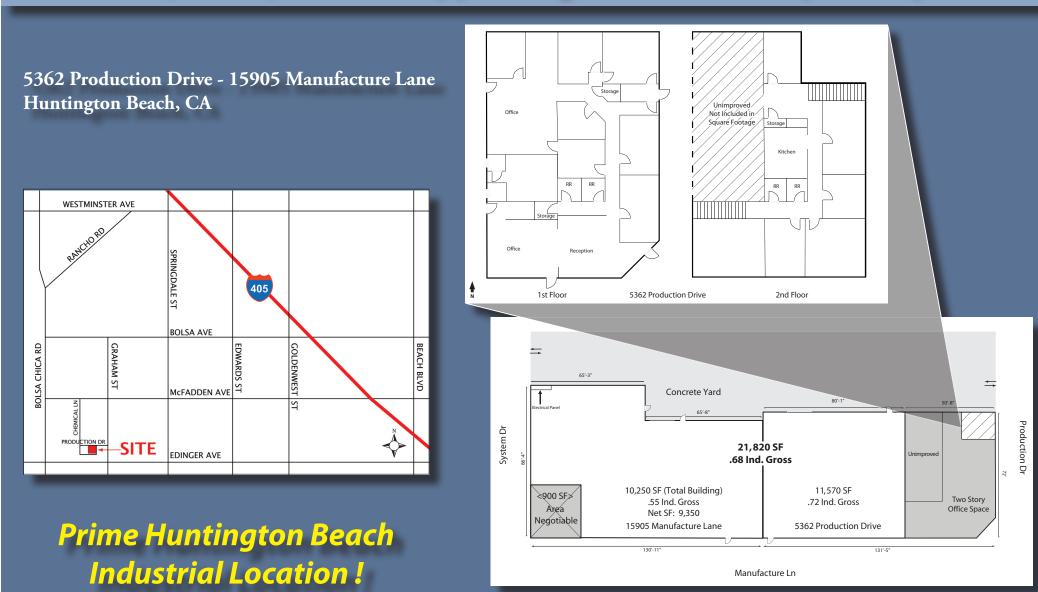

### 10,250 - 21,820 SF • Two (2) Buildings: Street-to Street (Divisible)

5362 Production Drive - 15905 Manufacture Lane Huntington Beach, CA

### **Building Features:**

- Drive around building
- High image extensive glass lines
- Approx. 5,600 SF of quality, high-end office space
- Seven (7) restrooms
- Approx. 22' clearance
- Two (2) 400 amp power panels
- Possible truckwell
- Ground level loading
- Fenced gated yard

- 45 car parking
- Extensive and complete kitchen area
- Divisible
- Two (2) separate free standing buildings (back-to- back) on a zero lot line 12,000 and 10,000 square feet
- Freeway close
- Planned business park environment
- Street parking
- Well maintained