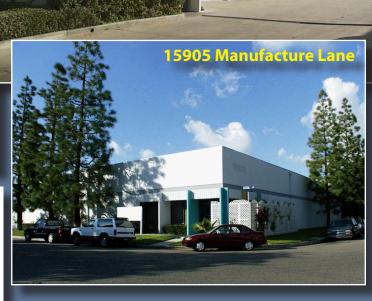

### 10,250 - 21,820 SF • Two (2) Buildings: Street-to Street (Divisible)

5362 Production Drive - 15905 Manufacture Lane Huntington Beach, CA

### **Building Features:**

- Drive around building
- High image extensive glass lines
- Approx. 5,600 SF of quality, high-end office space
- Seven (7) restrooms
- Approx. 22' clearance
- Two (2) 400 amp power panels
- Possible truckwell
- Ground level loading
- Fenced gated yard

- 45 car parking
- Extensive and complete kitchen area
- Divisible
- Two (2) separate free standing buildings (back-to- back) on a zero lot line 12,000 and 10,000 square feet
- Freeway close
- Planned business park environment
- Street parking
- Well maintained